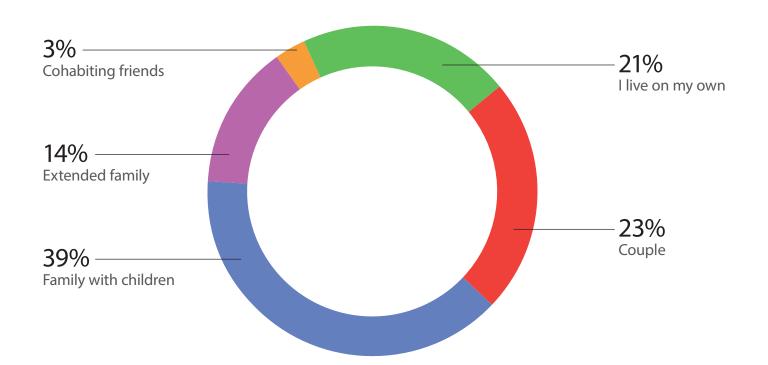

*Age Gender* 







#### Family status





#### Occupation





SPB TV users are interested in:



Source: Google Analytics, 2016



SPB TV users purchase from the following categories:





#### Device distribution





**OS** Distribution





*Population of the city/town* 





#### Key Regions of Russia





#### Favorite Genres

|                               | Smartphone | Tablet | Desktop |
|-------------------------------|------------|--------|---------|
| Sports                        | 51%        | 28%    | 32%     |
| News                          | 55%        | 33%    | 30%     |
| Music video                   | 55%        | 29%    | 38%     |
| Comedy shows                  | 46%        | 29%    | 36%     |
| Children's shows and cartoons | 40%        | 31%    | 30%     |
| Culinary shows                | 35%