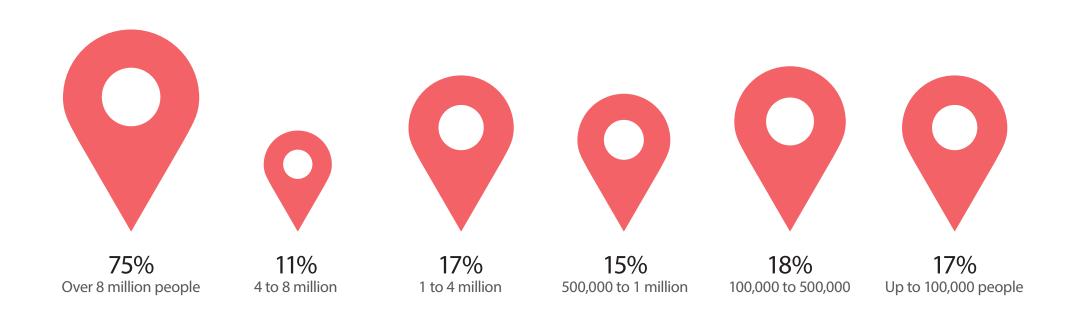

*Age Gender* 







#### Family status





#### Occupation





SPB TV users are interested in:



Source: Google Analytics, 2016



SPB TV users purchase from the following categories:





#### Device distribution





**OS** Distribution





*Population of the city/town* 





#### Key Regions of Russia





#### Favorite Genres

|                               | Smartphone | Tablet | Desktop |
|-------------------------------|------------|--------|---------|
| Sports                        | 51%        | 28%    | 32%     |
| News                          | 55%        | 33%    | 30%     |
| Music video                   | 55%        | 29%    | 38%     |
| Comedy shows                  | 46%        | 29%    | 36%     |
| Children's shows and cartoons | 40%        | 31%    | 30%     |
| Culinary shows                | 35%        | 25%    | 32%     |
| Reality shows                 | 40%        | 22%    | 30%     |
| Documentaries                 | 41%        | 30%    | 36%     |
| Drama series                  | 37%        | 28%    | 43%     |
| Movies via lin