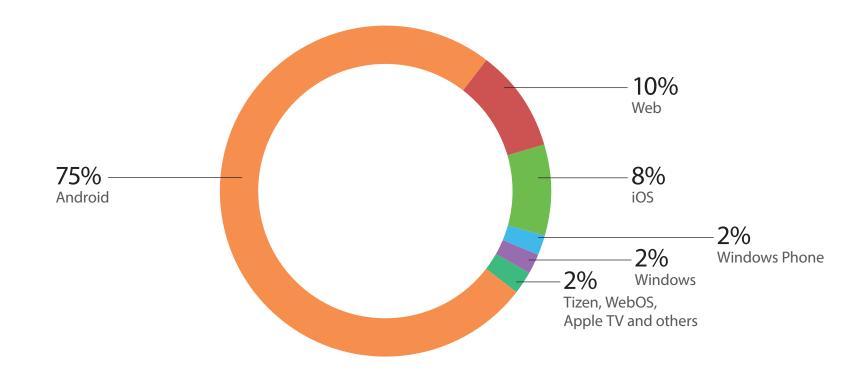

*Age Gender* 







#### Family status





#### Occupation





SPB TV users are interested in:



Source: Google Analytics, 2016



SPB TV users purchase from the following categories:





#### Device distribution





**OS** Distribution





*Population of the city/town* 





#### Key Regions of Russia





#### Favorite Genres

|                               | Smartphone | Tablet | Desktop |
|-------------------------------|------------|--------|---------|
| Sports                        | 51%        | 28%    | 32%     |
| News                          | 55%        | 33%    | 30%     |
| Music video                   | 55%        | 29%    | 38%     |
| Comedy shows                  | 46%        | 29%    | 36%     |
| Children's shows and cartoons | 40%        | 31%    | 30%     |
| Culinary shows                | 35%        | 25%    | 32%     |
| Reality shows                 | 40%        | 22%    | 30%     |
| Documentaries                 | 41%        | 30%    | 36%     |
| Drama series                  | 37%        |