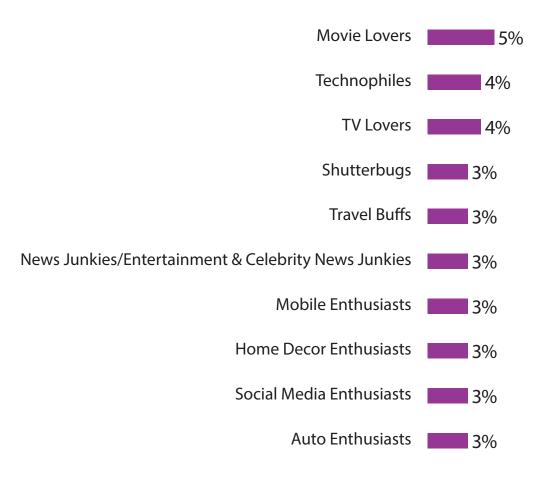

#### Occupation

SPB TV users are interested in:

Source: Google Analytics, 2016

SPB TV users purchase from the following categories: