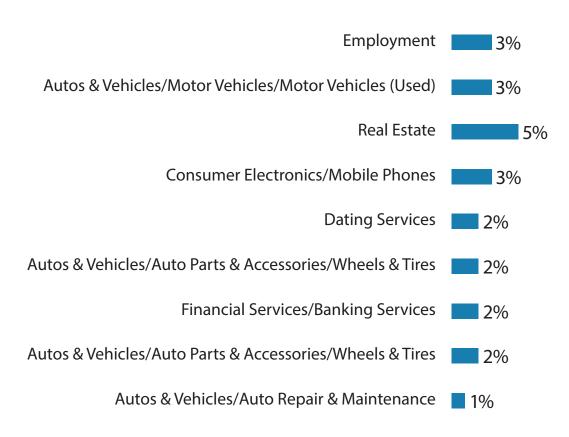

#### Occupation

SPB TV users are interested in:

Source: Google Analytics, 2016

SPB TV users purchase from the following categories: