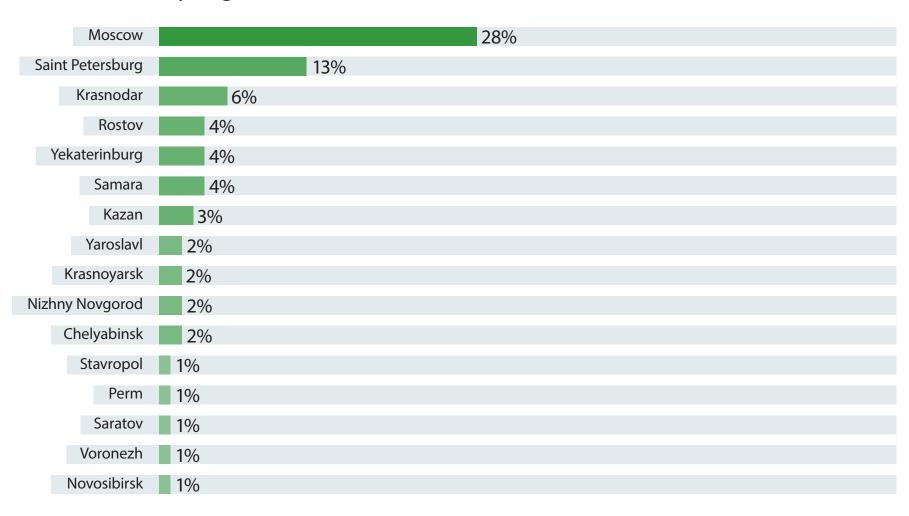

*Age Gender* 







#### Family status





#### Occupation





SPB TV users are interested in:



Source: Google Analytics, 2016



SPB TV users purchase from the following categories:





#### Device distribution





**OS** Distribution





*Population of the city/town* 





#### Key Regions of Russia





#### Favorite Genres

|                               | Smartphone | Tablet | Desktop |
|-------------------------------|------------|--------|---------|
| Sports                        | 51%        | 28%    | 32%     |
| News                          | 55%        | 33%    | 30%     |
| Music video                   | 55%        | 29%    | 38%     |
| Comedy shows                  | 46%        | 29%    | 36%     |
| Children's shows and cartoons | 40%        | 31%    | 30%     |
| Culinary shows                | 35%        | 25%    | 32%     |
| Reality shows                 | 40%        | 22%    | 30%     |
| Documentaries                 | 41%        | 30%    | 36%     |
| Drama series                  | 37%        | 28%    | 43%     |
| Movies via linear broadcast   | 38%        | 3