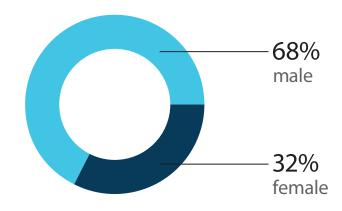

*Age Gender* 







#### Family status





#### Occupation





SPB TV users are interested in:



Source: Google Analytics, 2016



SPB TV users purchase from the following categories:





#### Device distribution





**OS** Distribution





*Population of the city/town* 





#### Key Regions of Russia





#### Favorite Genres

|                               | Smartphone | Tablet | Desktop |
|-------------------------------|------------|--------|---------|
| Sports                        | 51%        | 28%    | 32%     |
| News                          | 55%        | 33%    | 30%     |
| Music video                   | 55%        | 29%    | 38%     |
| Comedy shows                  | 46%        | 29%    | 36%     |
| Children's shows and cartoons | 40%        | 31%    | 30%     |
| Culinary shows