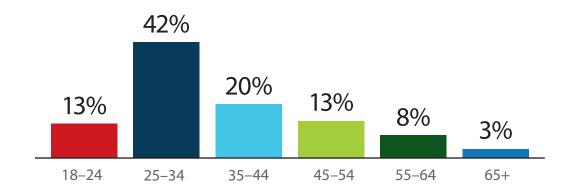

*Age Gender* 







#### Family status





#### Occupation





SPB TV users are interested in:



Source: Google Analytics, 2016



SPB TV users purchase from the following categories:





#### Device distribution





**OS** Distribution





*Population of the city/town* 





#### Key Regions of Russia





#### Favorite Genres

|                               | Smartphone | Tablet | Desktop |
|-------------------------------|------------|--------|---------|
| Sports                        | 51%        | 28%    | 32%     |
| News                          | 55%        | 33%    | 30%     |
| Music video                   | 55%        | 29%    | 38%     |
| Comedy shows                  | 46%        | 29%    | 36%     |
| Children's shows and cartoons | 40%        | 31%    | 30%     |
| Culinary show