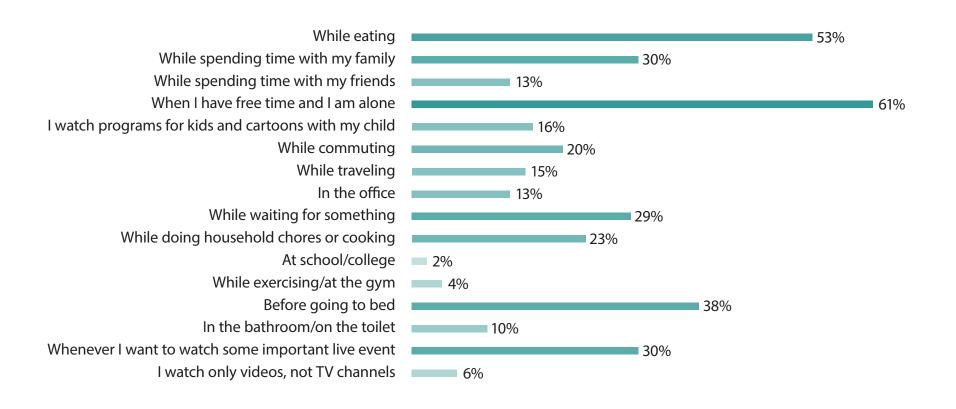

sktop |
|-------------------------------|------------|--------|---------|
| Sports                        | 51%        | 28%    | 32%     |
| News                          | 55%        | 33%    | 30%     |
| Music video                   | 55%        | 29%    | 38%     |
| Comedy shows                  | 46%        | 29%    | 36%     |
| Children's shows and cartoons | 40%        | 31%    | 30%     |
| Culinary shows                | 35%        | 25%    | 32%     |
| Reality shows                 | 40%        | 22%    | 30%     |
| Documentaries                 | 41%        | 30%    | 36%     |
| Drama series                  | 37%        | 28%    | 43%     |
| Movies via linear broadcast   | 38%        | 30%    | 38%     |



#### *Viewers combine watching TV with following activities:*



# THANK YOU FOR YOUR ATTENTION



web: www.tafimedia.com email: info@tafimedia.com tel: +7 (911) 1015210

6801298, Israel, Tel Aviv-Yaffo, Prof. Yehezkel Kaufmann street, build.6 (Gaon building), office 310 (Coworkbay)