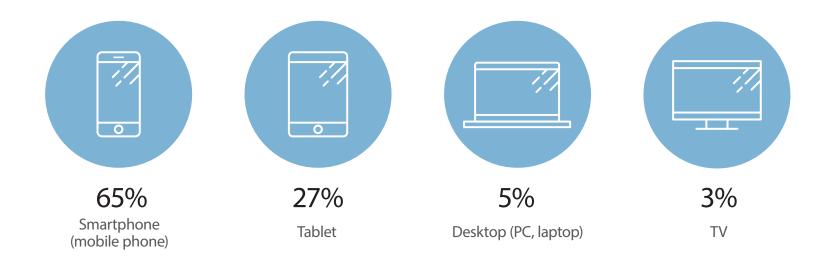

*Age Gender* 







#### Family status





#### Occupation





SPB TV users are interested in:



Source: Google Analytics, 2016



SPB TV users purchase from the following categories:





#### Device distribution





**OS** Distribution





*Population of the city/town* 





#### Key Regions of Russia





#### Favorite Genres

|                               | Smartphone | Tablet | Desktop |
|-------------------------------|------------|--------|---------|
| Sports                        | 51%        | 28%    | 32%     |
| News                          | 55%        | 33%    | 30%     |
| Music video                   | 55%        | 29%    | 38%     |
| Comedy shows                  | 46%        | 29%    | 36%     |
| Children's shows and cartoons | 40%        | 31%    | 30%     |
| Culinary shows                | 35%        | 25%    | 32%     |
| Reality shows                 | 40%        | 22%    | 30%     |
| Documentaries                 | 41%        | 30%    | 36%     |
| Drama series