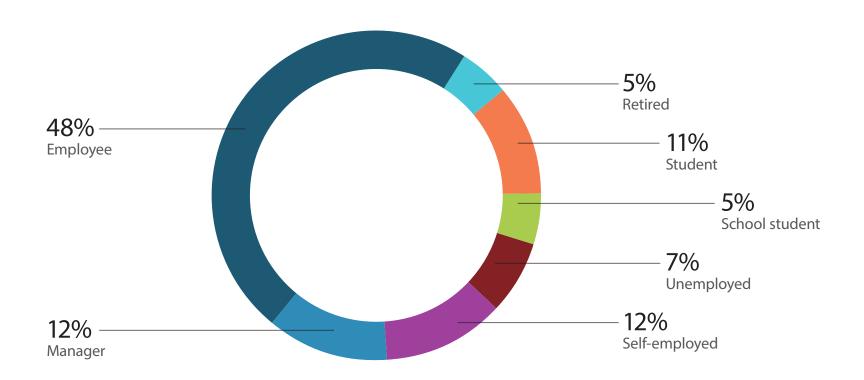

#### Occupation

SPB TV users are interested in:

Source: Google Analytics, 2016

SPB TV users purchase from the following categories: